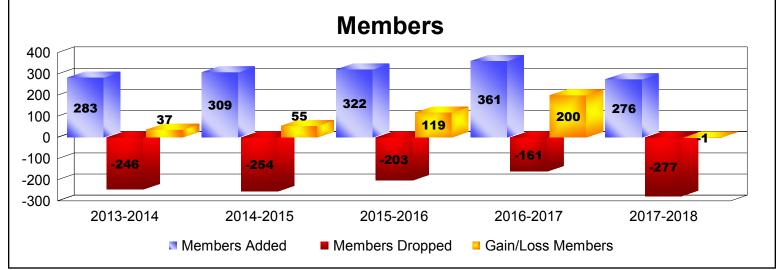

| Year      | New<br>Clubs | Dropped<br>Clubs | Gain/<br>Loss<br>Clubs | New<br>Members | Charter<br>Members | Reinstate<br>Members | Transfer<br>Members | Total<br>Member<br>Added | Total<br>Members<br>Dropped | Gain/<br>Loss<br>Members |
|-----------|--------------|------------------|------------------------|----------------|--------------------|----------------------|---------------------|--------------------------|-----------------------------|--------------------------|
| 2013-2014 | 3            | -7               | -4                     | 162            | 75                 | 35                   | 11                  | 283                      | -246                        | 37                       |
| 2014-2015 | 6            | -4               | 2                      | 112            | 153                | 41                   | 3                   | 309                      | -254                        | 55                       |
| 2015-2016 | 8            | -4               | 4                      | 115            | 199                | 6                    | 2                   | 322                      | -203                        | 119                      |
| 2016-2017 | 7            | -1               | 6                      | 193            | 161                | 4                    | 3                   | 361                      | -161                        | 200                      |
| 2017-2018 | 4            | -6               | -2                     | 173            | 96                 | 7                    | 0                   | 276                      | -277                        | -1                       |
| Average   | 6            | -4               | 1                      | 151            | 137                | 19                   | 4                   | 310                      | -228                        | 82                       |