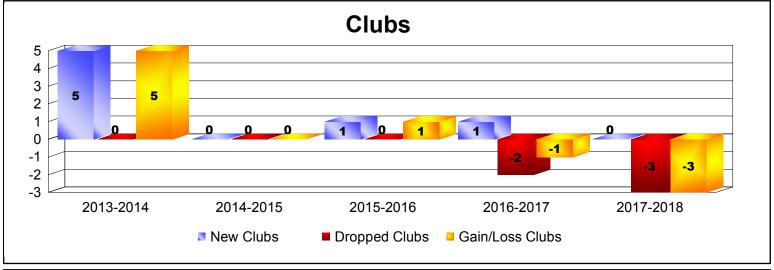

MBR0065 Page 2 of 4 8/27/2018 9:24:05AM

| Year      | New<br>Clubs | Dropped<br>Clubs | Gain/<br>Loss<br>Clubs | New<br>Members | Charter<br>Members | Reinstate<br>Members | Transfer<br>Members | Total<br>Member<br>Added | Total<br>Members<br>Dropped | Gain/<br>Loss<br>Members |
|-----------|--------------|------------------|------------------------|----------------|--------------------|----------------------|---------------------|--------------------------|-----------------------------|--------------------------|
| 2013-2014 | 5            | 0                | 5                      | 7              | 124                | 0                    | 0                   | 131                      | -7                          | 124                      |
| 2014-2015 | 0            | 0                | 0                      | 6              | 0                  | 1                    | 0                   | 7                        | -14                         | -7                       |
| 2015-2016 | 1            | 0                | 1                      | 12             | 25                 | 0                    | 0                   | 37                       | -17                         | 20                       |
| 2016-2017 | 0            | -2               | -2                     | 11             | 0                  | 0                    | 0                   | 11                       | -50                         | -39                      |
| 2016-2017 | 1            | 0                | 1                      | 0              | 30                 | 0                    | 0                   | 30                       | 0                           | 30                       |
| 2017-2018 | 0            | -2               | -2                     | 11             | 0                  | 1                    | 0                   | 12                       | -30                         | -18                      |
| 2017-2018 | 0            | -1               | -1                     | 0              | 0                  | 0                    | 0                   | 0                        | -30                         | -30                      |
| Average   | 1            | -1               | 0                      | 7              | 26                 | 0                    | 0                   | 33                       | -21                         | 11                       |