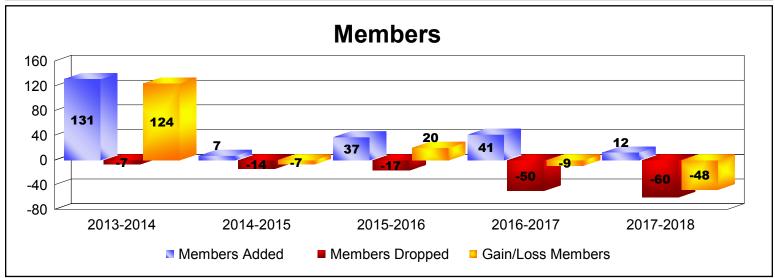

MBR0065 Page 2 of 4 8/27/2018 9:24:05AM

| Year      | New<br>Clubs | Dropped<br>Clubs | Gain/<br>Loss<br>Clubs | New<br>Members | Charter<br>Members | Reinstate<br>Members | Transfer<br>Members | Total<br>Member<br>Added | Total<br>Members<br>Dropped | Gain/<br>Loss<br>Members |
|-----------|--------------|------------------|------------------------|----------------|--------------------|----------------------|---------------------|--------------------------|-----------------------------|--------------------------|
| 2013-2014 | 5            | 0                | 5                      | 7              | 124                | 0                    | 0                   | 131                      | -7                          | 124                      |
| 2014-2015 | 0            | 0                | 0                      | 6              | 0                  | 1                    | 0                   | 7                        | -14                         | -7                       |
| 2015-2016 | 1            | 0                | 1                      | 12             | 25                 | 0                    | 0                   | 37                       | -17                         | 20                       |
| 2016-2017 | 0            | -2               | -2                     | 11             | 0                  | 0                    | 0                   | 11                       | -50                         | -39                      |
| 2016-2017 | 1            | 0                | 1                      | 0              | 30                 | 0                    | 0                   | 30                       | 0                           | 30                       |
| 2017-2018 | 0            | -2               | -2                     | 11             | 0                  | 1                    | 0                   | 12                       | -30                         | -18                      |
| 2017-2018 | 0            | -1               | -1                     | 0              | 0                  | 0                    | 0                   | 0                        | -30                         | -30                      |
| Average   | 1            | -1               | 0                      | 7              | 26                 | 0                    | 0                   | 33                       | -21                         | 11                       |