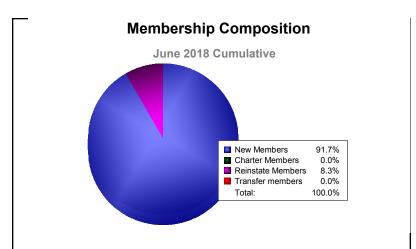

| 30                       |
| 2017-2018 | 0            | -2               | -2                     | 11             | 0                  | 1                    | 0                   | 12                       | -30                         | -18                      |
| 2017-2018 | 0            | -1               | -1                     | 0              | 0                  | 0                    | 0                   | 0                        | -30                         | -30                      |
| Average   | 1            | -1               | 0                      | 7              | 26                 | 0                    | 0                   | 33                       | -21                         | 11                       |





MBR0065 Page 3 of 4 8/27/2018 9:24:05AM





MBR0065 Page 4 of 4 8/27/2018 9:24:05AM