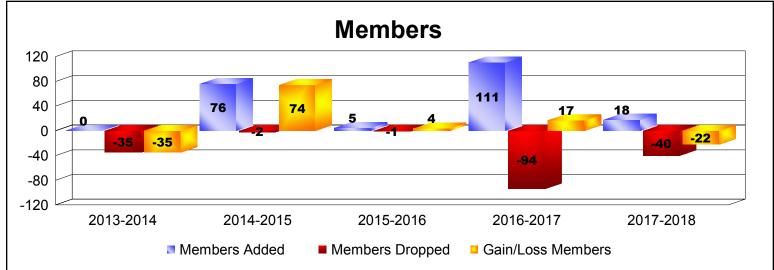

MBR0065 Page 1 of 4 8/27/2018 9:24:05AM

| Year      | New<br>Clubs | Dropped<br>Clubs | Gain/<br>Loss<br>Clubs | New<br>Members | Charter<br>Members | Reinstate<br>Members | Transfer<br>Members | Total<br>Member<br>Added | Total<br>Members<br>Dropped | Gain/<br>Loss<br>Members |
|-----------|--------------|------------------|------------------------|----------------|--------------------|----------------------|---------------------|--------------------------|-----------------------------|--------------------------|
| 2013-2014 | 0            | -1               | -1                     | 0              | 0                  | 0                    | 0                   | 0                        | -35                         | -35                      |
| 2014-2015 | 2            | 0                | 2                      | 0              | 76                 | 0                    | 0                   | 76                       | -2                          | 74                       |
| 2015-2016 | 0            | 0                | 0                      | 5              | 0                  | 0                    | 0                   | 5                        | -1                          | 4                        |
| 2016-2017 | 1            | 0                | 1                      | 56             | 51                 | 3                    | 1                   | 111                      | -94                         | 17                       |
| 2017-2018 | 0            | 0                | 0                      | 15             | 1                  | 2                    | 0                   | 18                       | -40                         | -22                      |
| Average   | 1            | 0                | 0                      | 15             | 26                 | 1                    | 0                   | 42                       | -34                         | 8                        |