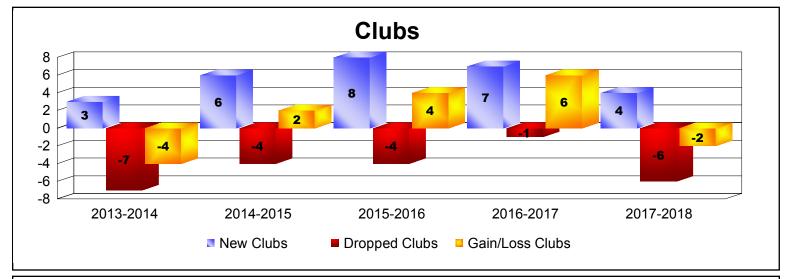

| Year      | New<br>Clubs | Dropped<br>Clubs | Gain/<br>Loss<br>Clubs | New<br>Members | Charter<br>Members | Reinstate<br>Members | Transfer<br>Members | Total<br>Member<br>Added | Total<br>Members<br>Dropped | Gain/<br>Loss<br>Members |
|-----------|--------------|------------------|------------------------|----------------|--------------------|----------------------|---------------------|--------------------------|-----------------------------|--------------------------|
| 2013-2014 | 3            | -7               | -4                     | 162            | 75                 | 35                   | 11                  | 283                      | -246                        | 37                       |
| 2014-2015 | 6            | -4               | 2                      | 112            | 153                | 41                   | 3                   | 309                      | -254                        | 55                       |
| 2015-2016 | 8            | -4               | 4                      | 115            | 199                | 6                    | 2                   | 322                      | -203                        | 119                      |
| 2016-2017 | 7            | -1               | 6                      | 193            | 161                | 4                    | 3                   | 361                      | -161                        | 200                      |
| 2017-2018 | 4            | -6               | -2                     | 173            | 96                 | 7                    | 0                   | 276                      | -277                        | -1                       |
| Average   | 6            | -4               | 1                      | 151            | 137                | 19                   | 4                   | 310                      | -228                        | 82                       |