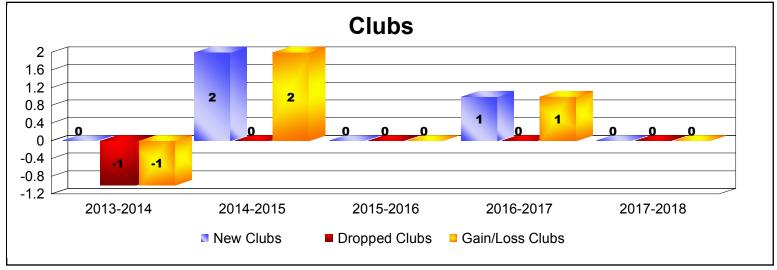

MBR0065 Page 1 of 4 8/27/2018 9:24:05AM

| Year      | New<br>Clubs | Dropped<br>Clubs | Gain/<br>Loss<br>Clubs | New<br>Members | Charter<br>Members | Reinstate<br>Members | Transfer<br>Members | Total<br>Member<br>Added | Total<br>Members<br>Dropped | Gain/<br>Loss<br>Members |
|-----------|--------------|------------------|------------------------|----------------|--------------------|----------------------|---------------------|--------------------------|-----------------------------|--------------------------|
| 2013-2014 | 0            | -1               | -1                     | 0              | 0                  | 0                    | 0                   | 0                        | -35                         | -35                      |
| 2014-2015 | 2            | 0                | 2                      | 0              | 76                 | 0                    | 0                   | 76                       | -2                          | 74                       |
| 2015-2016 | 0            | 0                | 0                      | 5              | 0                  | 0                    | 0                   | 5                        | -1                          | 4                        |
| 2016-2017 | 1            | 0                | 1                      | 56             | 51                 | 3                    | 1                   | 111                      | -94                         | 17                       |
| 2017-2018 | 0            | 0                | 0                      | 15             | 1                  | 2                    | 0                   | 18                       | -40                         | -22                      |
| Average   | 1            | 0                | 0                      | 15             | 26                 | 1                    | 0                   | 42                       | -34                         | 8                        |